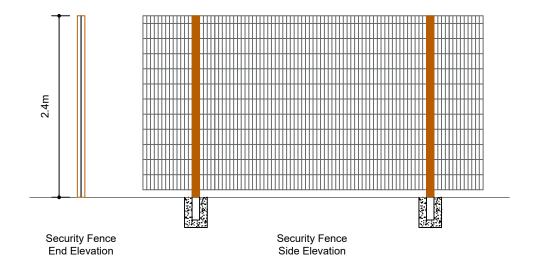

Approved: PN

Project: Derril Water Solar Farm

Client: RES

Drawing: Security Fence & Gate

Project No.: NEO00783

Drawn: JM

Drawing No.: NEO00783\_041I\_A Figure 9

Checked: MM Scale: 1:50 @ A3 Revision: Α 02 March 2021 Date: