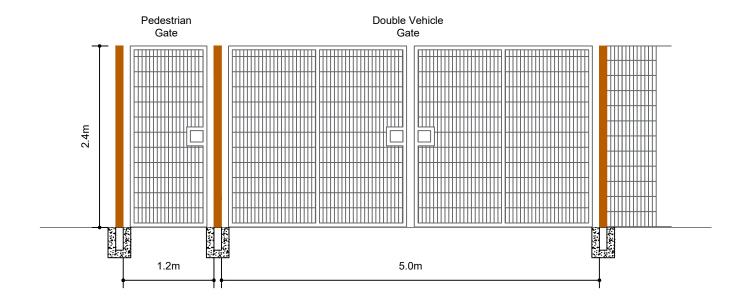

Approved: PN

Project: Derril Water Solar Farm

Client: RES

Drawing: Security Fence & Gate

Project No.: NEO00783

Drawn: JM

Drawing No.: NEO00783\_041I\_A Figure 9

Checked: MM Scale: 1:50 @ A3 Revision: Α 02 March 2021 Date: