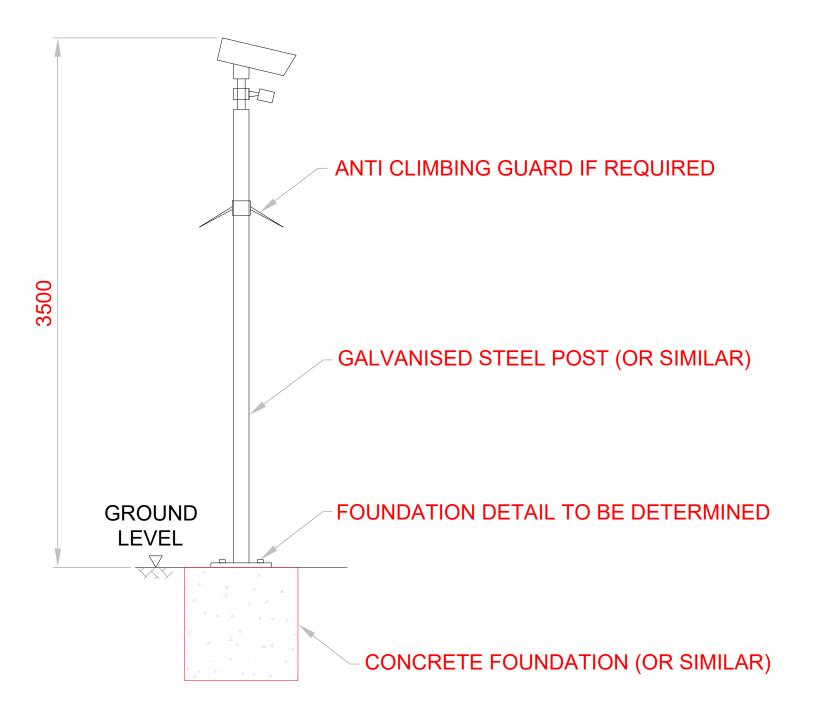

## **ELEVATION**

Notes:

- All dimensions are maximum anticipated and subject to detailed
- Security lighting to be infrared.
- Lighting & CCTV supports to be located adjacent to security fencing.
- Cameras may be installed with pan function.