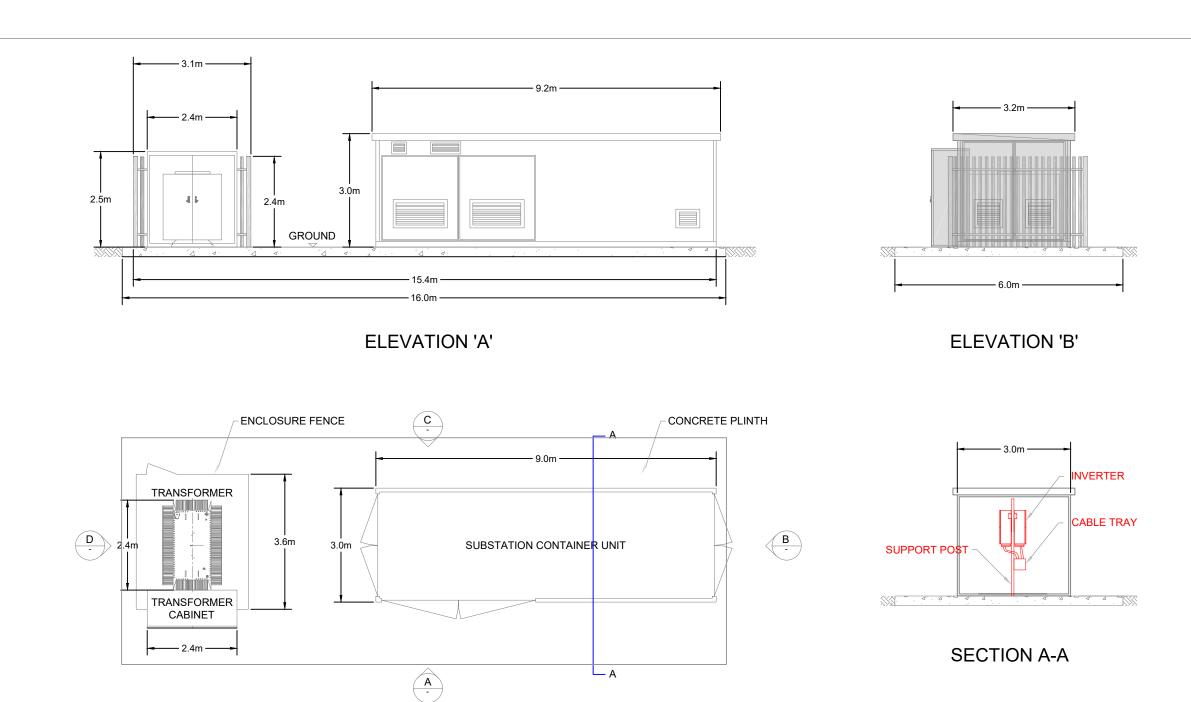

ELEVATION 'D'

| Note   |                                                                                          |                |                                                                |
|--------|------------------------------------------------------------------------------------------|----------------|----------------------------------------------------------------|
| NOL    |                                                                                          |                |                                                                |
| 1.     | All dimensions are maximum<br>anticipated and subject to detailed<br>design.             |                |                                                                |
| 2.     | Room & door p<br>indicative an