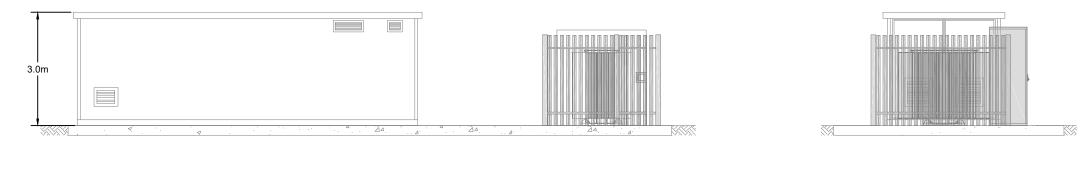

ELEVATION 'D'

| Note   |                                                                                          |                |                                                                |
|--------|------------------------------------------------------------------------------------------|----------------|----------------------------------------------------------------|
| NOL    |                                                                                          |                |                                                                |
| 1.     | All dimensions are maximum<br>anticipated and subject to detailed<br>design.             |                |                                                                |
| 2.     | Room & door p<br>indicative and a