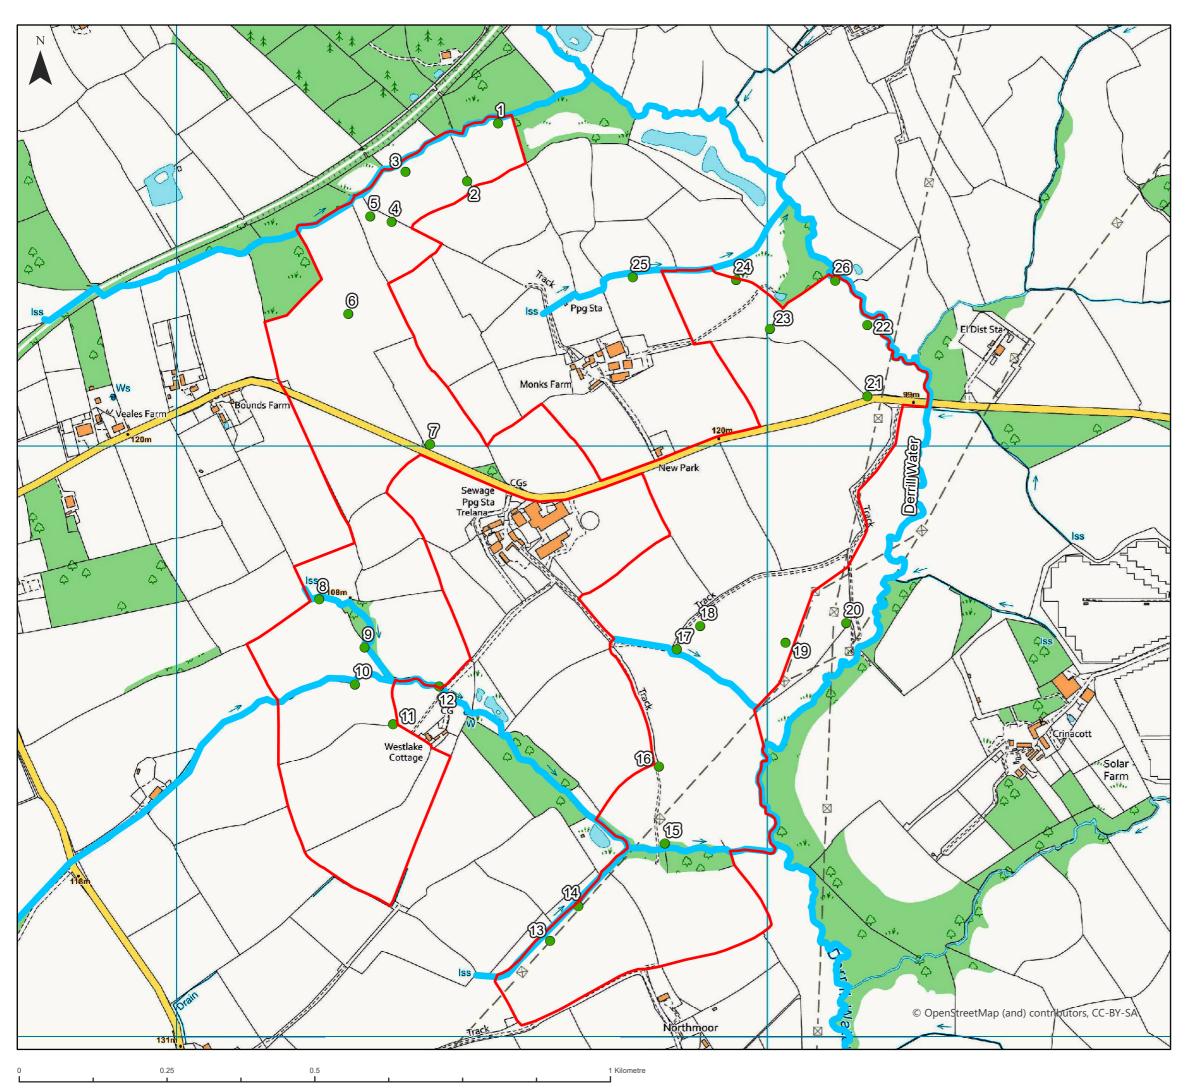

## **Derrill Water Solar Farm** Watercourses and **Photo Locations** Figure 4.1

Key

Photo Locations

Watercourses

Development Boundary

Neo Office Address: Cinnamon House, Crab Lane, Warrington, WA2 0XP

Drawn By: Jamie McGhee Address: Wright Business Centre 1 Lonmay Road Glasgow G33 4EL