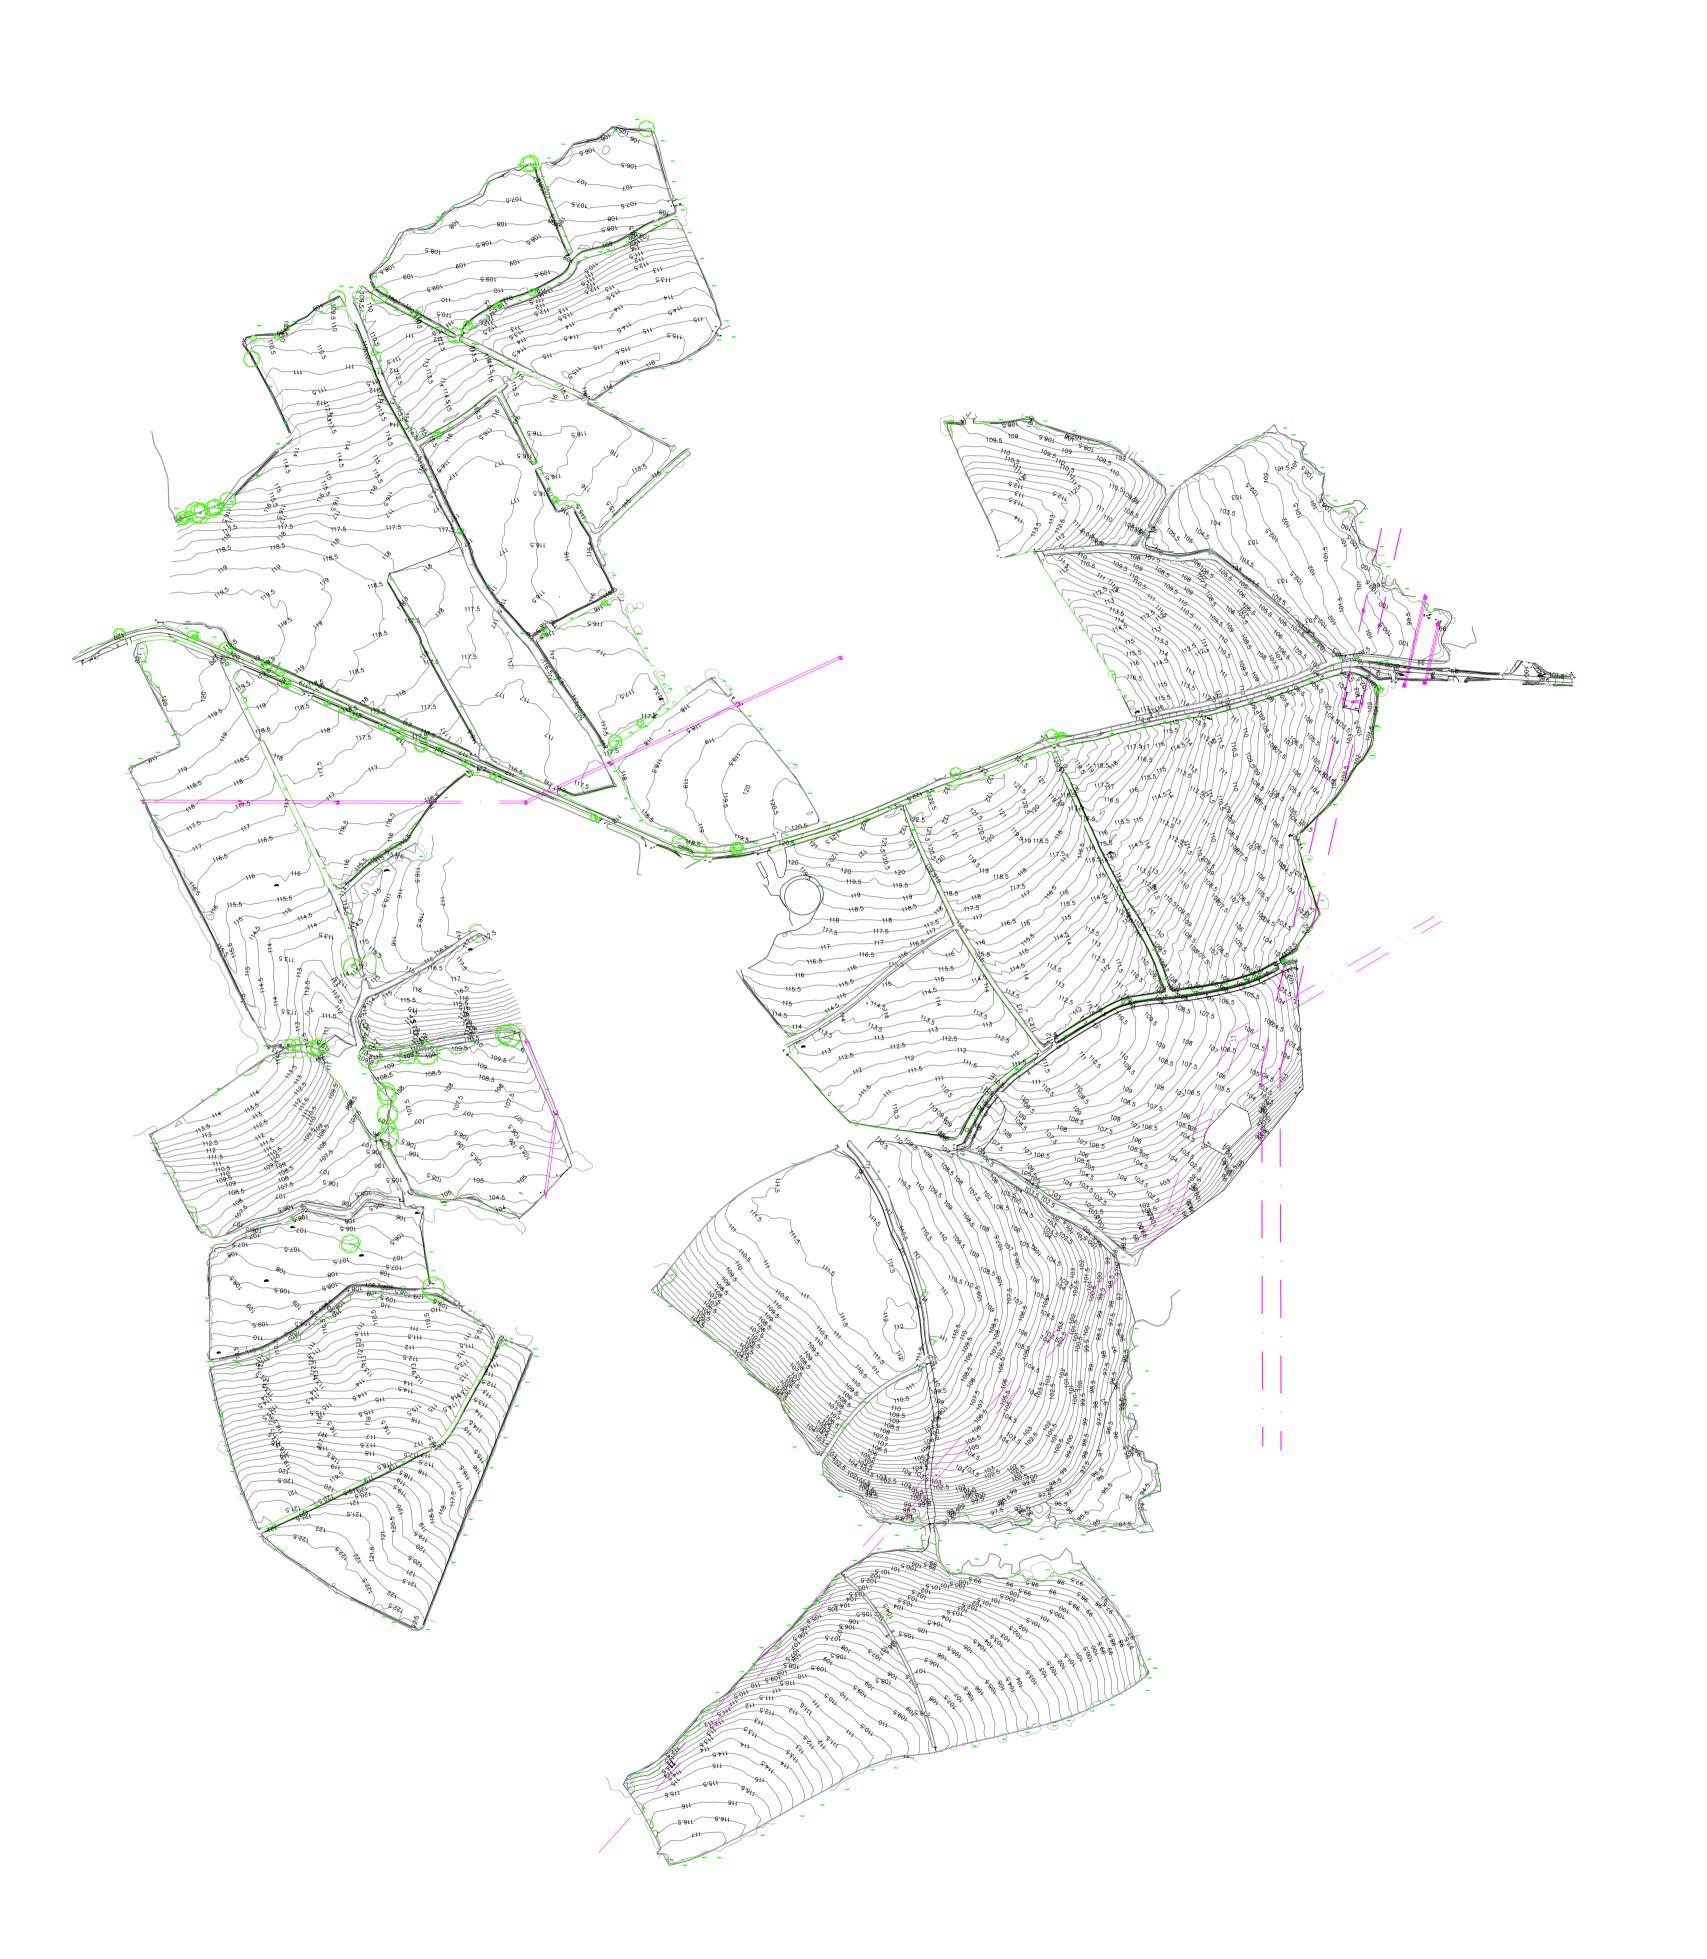

Drawing: Topographical Survey

Project No.: NEO00738

Drawing No.: NEO00738\_079I\_A Figure 4.2

Drawn: JM Checked: MM Approved: PN

Scale: 1:4,000 @ A1 Revision:

Date: 17 February 2021 A

© Environment Agency copyright and / or database rights 2018. All rights reserved. © Crown Copyright and database right 2018. Ordnance Survey licence number 100024198.