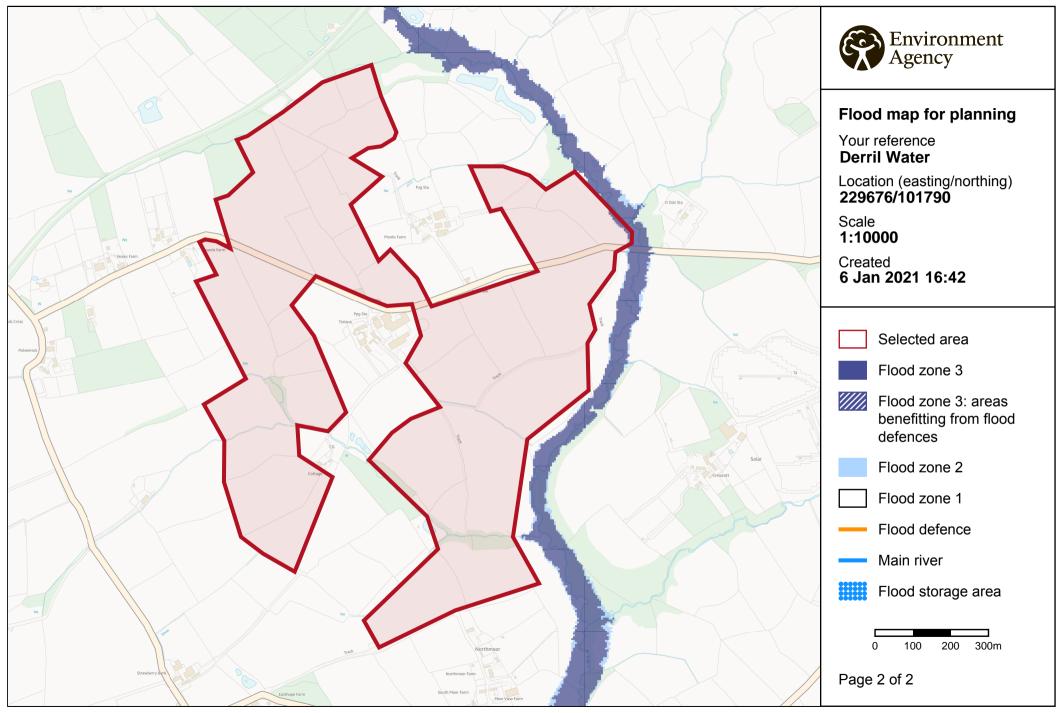

A2 0XP









Drawn By: Jamie McGhee Address: Wright Business Centre 1 Lonmay Road Glasgow G33 4EL

| Ver. | Date       | Comments |
|------|------------|----------|
|      |            |          |
|      |            |          |
|      |            |          |
|      |            |          |
|      |            |          |
|      |            |          |
| Α    | 17/02/2021 |          |



Glasgow Office: T: 0141 773 6262 E: info@neo-environmental.co.uk Raas Office: T:00353 (0)45 844250 E: info@neo-environmental.ie E: info@neo-environmental.co.uk

Project: Derril Water Solar Farm

Client: RES

Drawing: Topographical Survey

Project No.: NEO00738

Drawing No.: NEO00738\_079I\_A Figure 4.2

Drawn: JM Checked: MM Approved: PN

Scale: 1:4,000 @ A1 Revision:

Date: 17 February 2021 A



© Environment Agency copyright and / or database rights 2018. All rights reserved. © Crown Copyright and database right 2018. Ordnance Survey licence number 100024198.