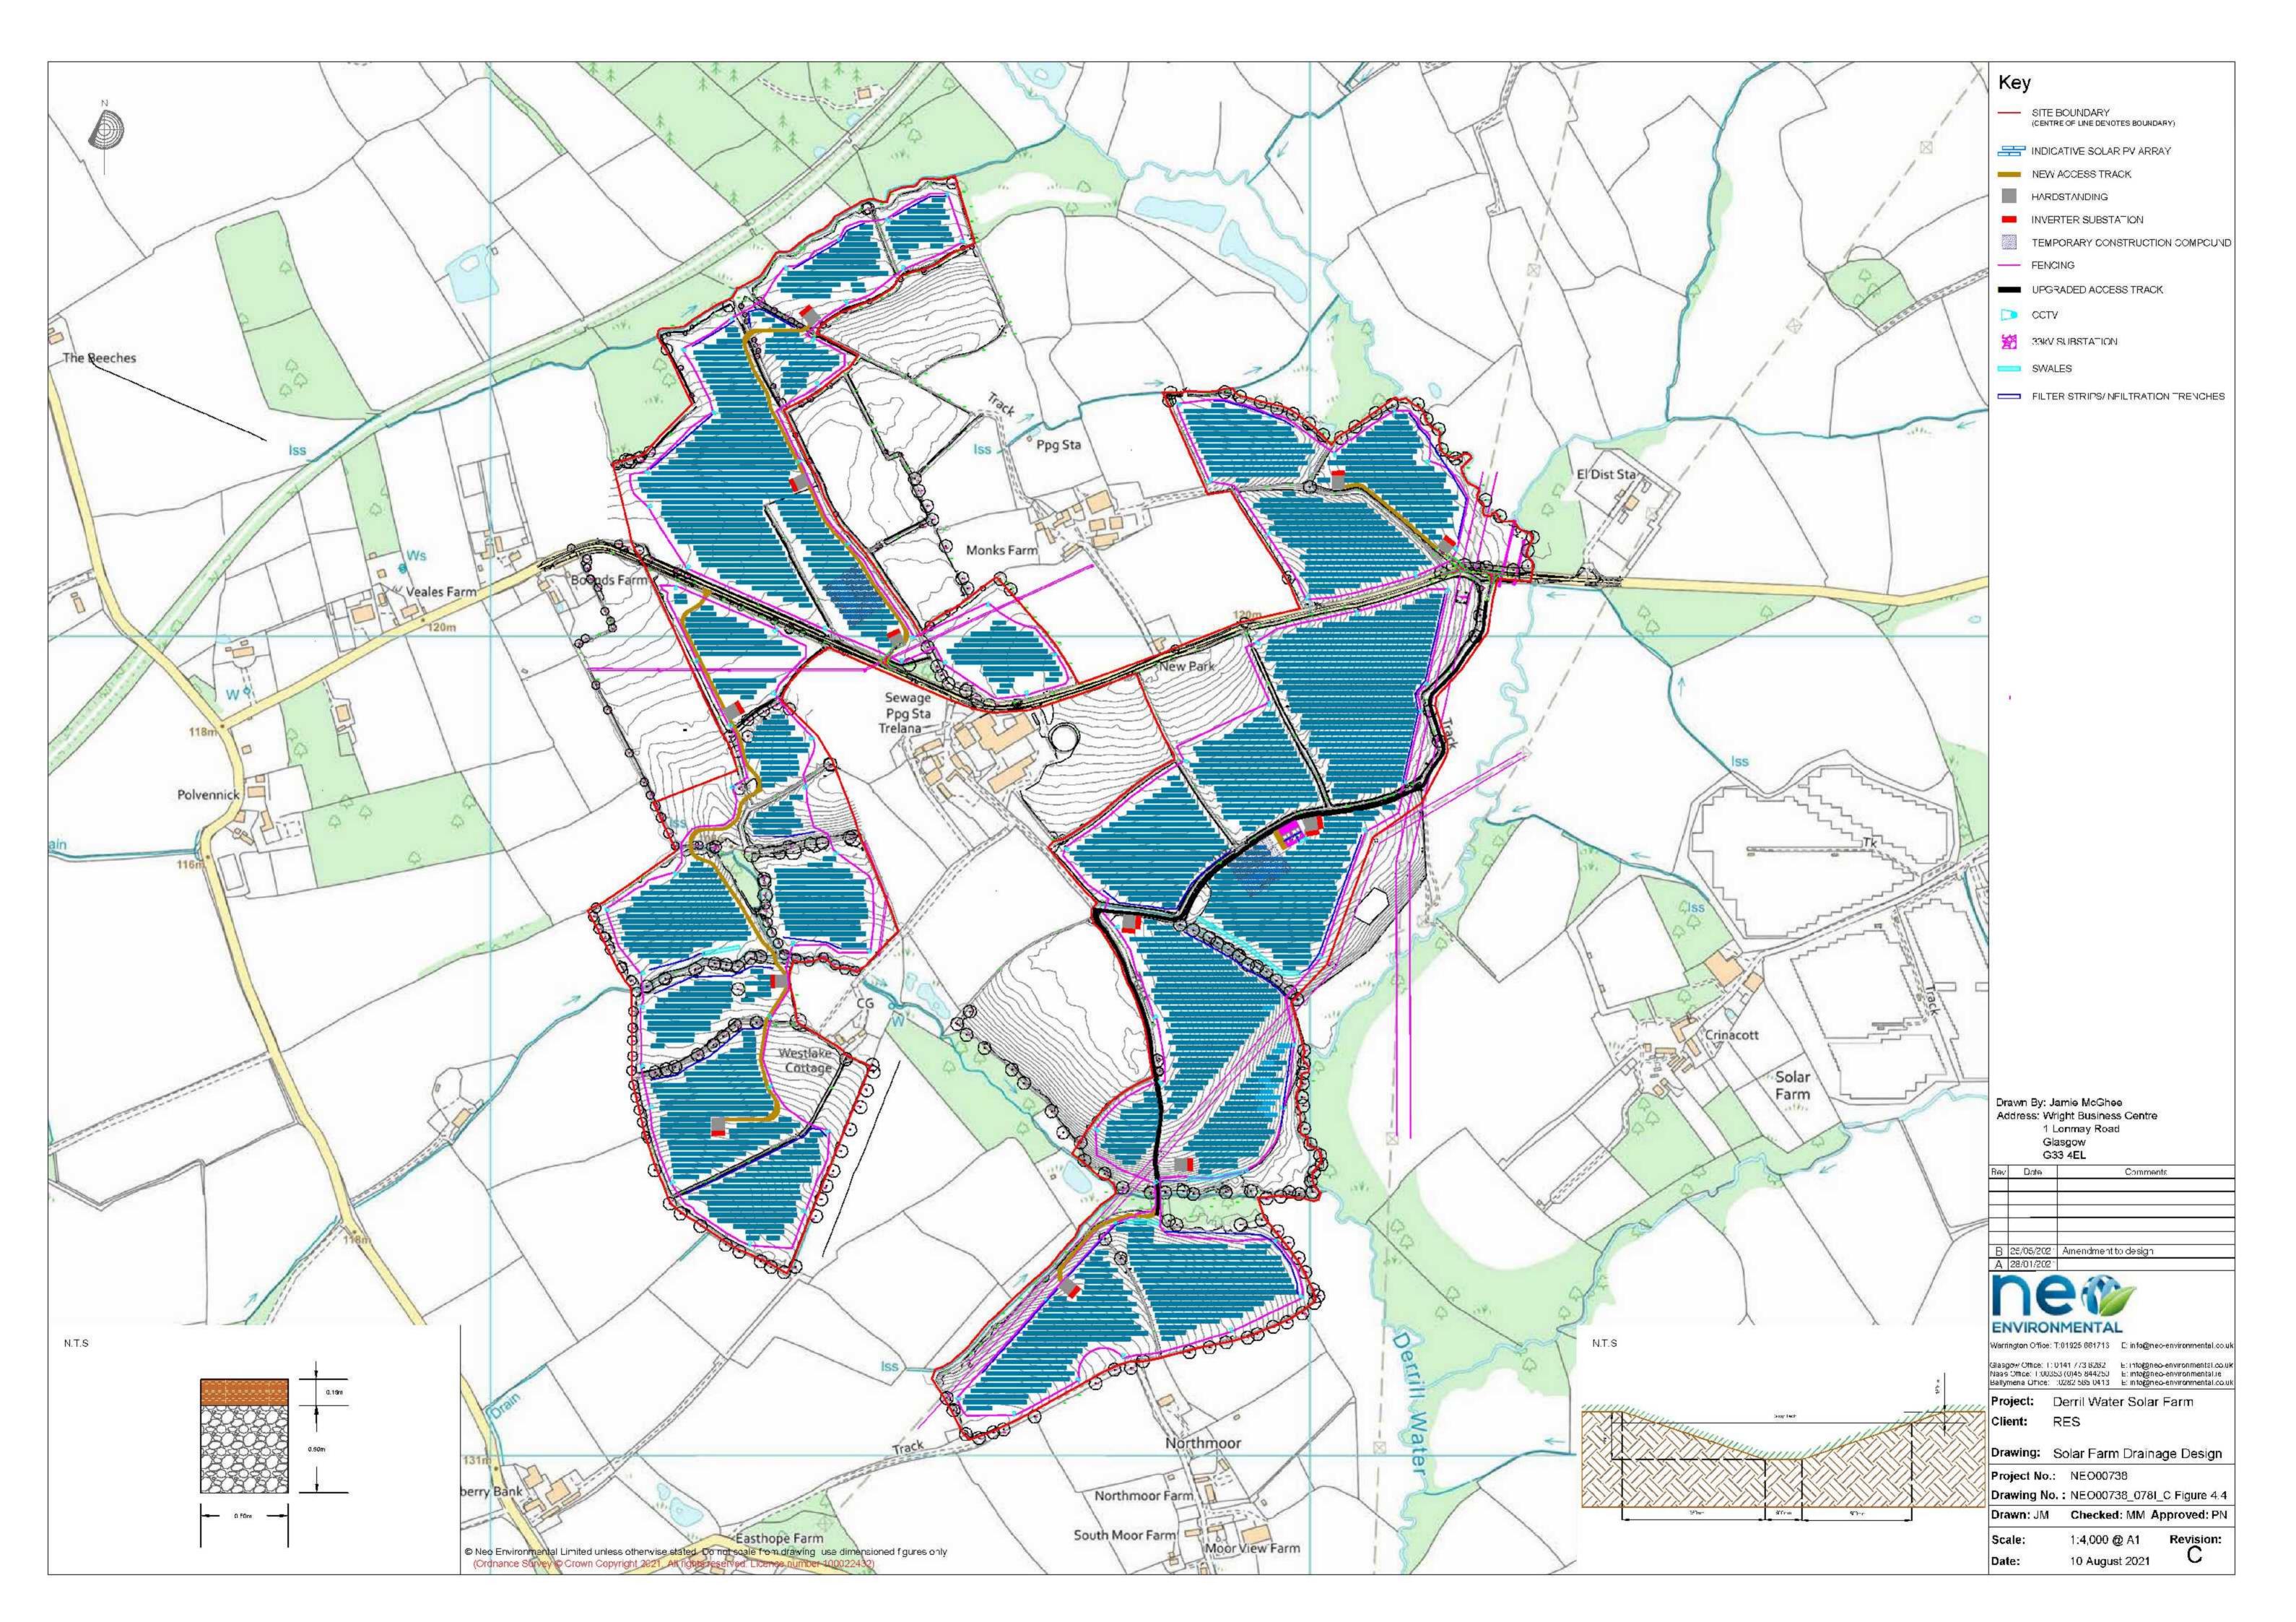

## Appendix 4A – Figures

## **Derrill Water Solar Farm** Watercourses and **Photo Locations** Figure 4.1

Key

Photo Locations

Watercourses

Development Boundary

Neo Office Address: Cinnamon House, Crab Lane, Warrington, WA2 0XP

Drawn By: Jamie McGhee Address: Wright Business Centre 1 Lonmay Road Glasgow G33 4EL